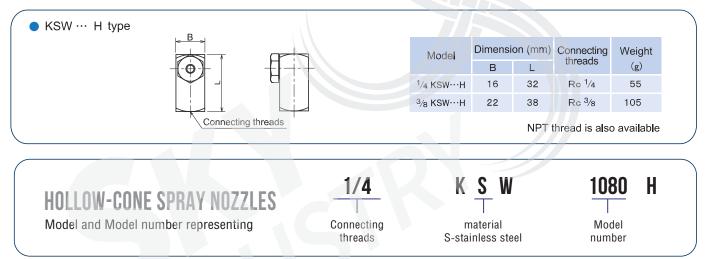

## SHAPES AND DIMENSION

### STANDARD TYPE MODEL NUMBER LIST

| Connecting<br>threads | Model<br>number | Minimum<br>orifice<br>diameter<br>(mm) | Flow rate ( $\ell$ /min) at following pressure (MPa) |     |      |     |      |      |      | Spray angle at following pressure (MPa) |     |
|-----------------------|-----------------|----------------------------------------|------------------------------------------------------|-----|------|-----|------|------|------|-----------------------------------------|-----|
|                       |                 |                                        | 0.05                                                 | 0.1 | 0.15 | 0.2 | 0.3  | 0.4  | 0.5  | 0.1                                     | 0.3 |
|                       | 0480            | 3.5                                    | 1.6                                                  | 2.3 | 2.8  | 3.3 | 4.0  | 4.6  | 5.2  | 77°                                     | 80° |
| 1/4                   | 0680            | 4.5                                    | 2.4                                                  | 3.5 | 4.2  | 4.9 | 6.0  | 6.9  | 7.7  | 77°                                     | 80° |
| 3/8                   | 0880            | 5.0                                    | 3.3                                                  | 4.6 | 5.7  | 6.5 | 8.0  | 9.2  | 10.3 | 77°                                     | 80° |
|                       | 1080            | 5.5                                    | 4.1                                                  | 5.8 | 7.1  | 8.2 | 10.0 | 11.5 | 12.9 | 77°                                     | 80° |