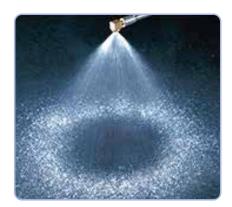

# HOLLOW CONE SPRAY PATTERN Whirl Spray Nozzles

#### FEATURES

- Uniform flow distribution in the circumferential direction.
- Clog free with no parts inside nozzles.

## **APPLICATIONS**

• Inner washing of Couch Roll, Lubrication and Deforming.